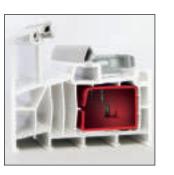

#### 6. Closed hardware groove

Clean appearance: A closed groove, concealed only by a thin layer of pvc (like a "membrane"), runs along the inner side of the white window frame, allowing us to lock and screw the necessary hardware into it at any random location. This keeps the inner sides of the frame easy-toclean, smooth and attractive!

#### 7. Softline design hardware

The hardware components developed by UNILUX combine perfect engineering with attractive design. The Softline hardware, in combination with the invisible hardware groove, ensures an easy-to-clean window between the frame and sash.