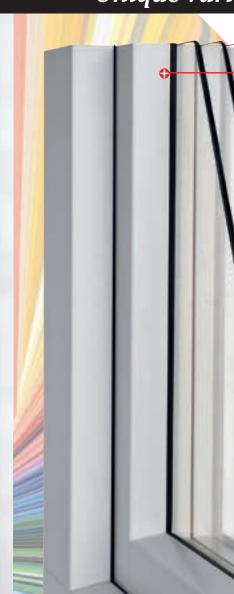

## IsoStar \*\*\*\*\* pvc-aluminum window

IsoStar \*\*\*\*\* pvc-laminated

(wooden appearance or colors)

• may be combined internally or

45 decorative laminates

externally as desired

• Premium, high-quality aluminum frame

• 2,127 different colors/shades

#### 1. Broad product range

IsoStar \*\*\*\*\* offers a variety of design options. For the pvc window models, choose from the basic white color, as well as 45 of the latest colored and wooden decorative surfaces, which you can combine internally and externally as you wish. For the highest design standards: IsoStar \*\*\*\*\*, with its high-quality external (optional) aluminum-clad, comes in an amazing 2,127 different colors!