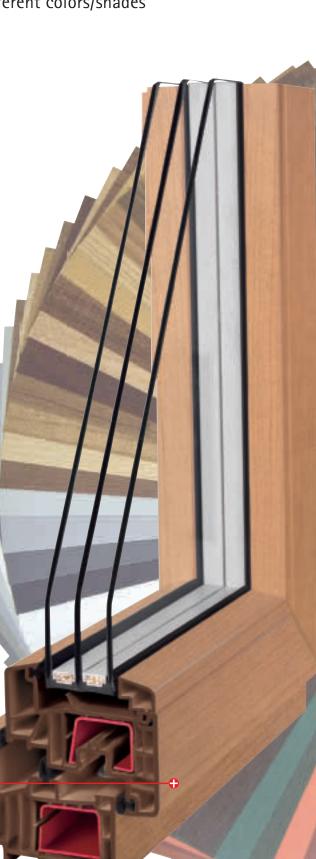

## IsoStar \*\*\*\*\* pvc-aluminum window

IsoStar \*\*\*\*\* pvc-laminated

(wooden appearance or colors)

• may be combined internally or

45 decorative laminates

externally as desired

• Premium, high-quality aluminum frame

• 2,127 different colors/shades

#### 1. Broad product range

IsoStar \*\*\*\*\* offers a variety of design options. For the pvc window models, choose from the basic white color, as well as 45 of the latest colored and wooden decorative surfaces, which you can combine internally and externally as you wish. For the highest design standards: IsoStar \*\*\*\*\*, with its high-quality external (optional) aluminum-clad, comes in an amazing 2,127 different colors!