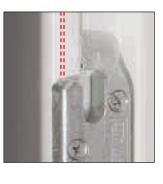

#### 6. Closed hardware groove

Clean appearance: A closed groove, concealed only by a thin layer of pvc (like a "membrane"), runs along the inner side of the white window frame, allowing us to lock and screw the necessary hardware into it at any random location. This keeps the inner sides of the frame easy-toclean, smooth and attractive!

#### 7. Softline design hardware

The hardware components developed by UNILUX combine perfect engineering with attractive design. The Softline hardware, in combination with the invisible hardware groove, ensures an easy-to-clean window between the frame and sash.