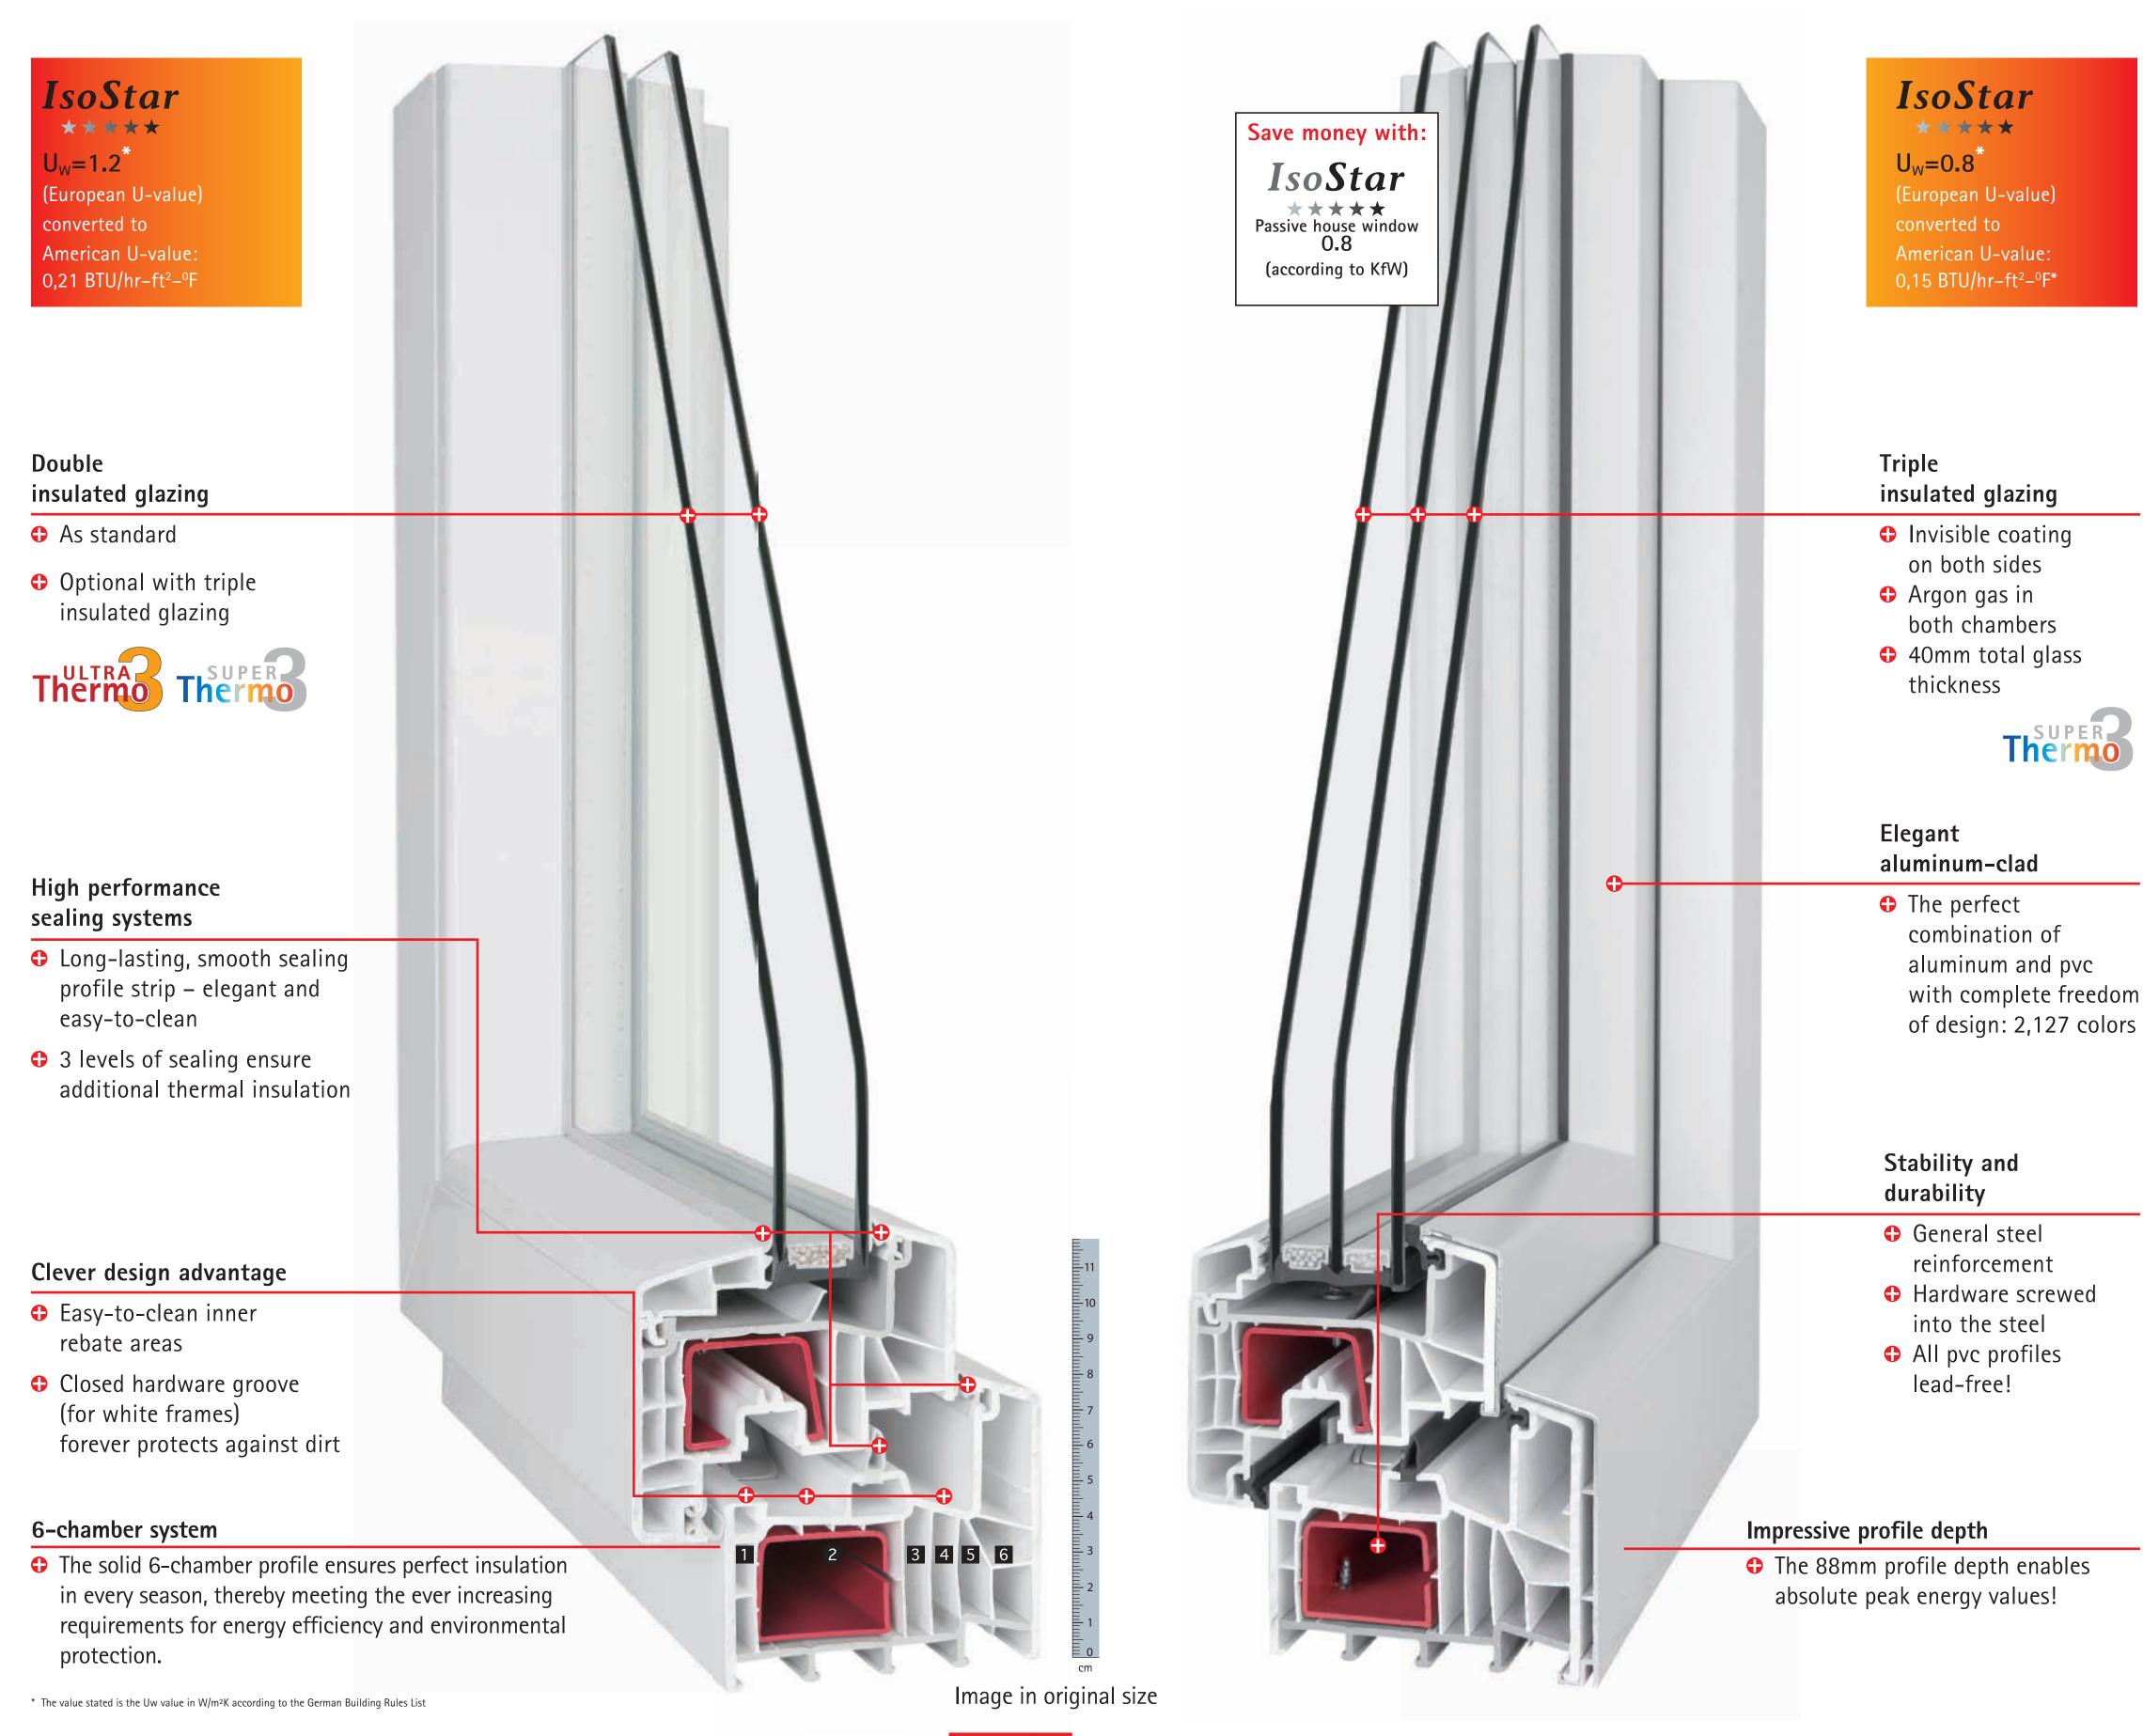

#### 1. Broad product range

IsoStar \*\*\*\*\* offers a variety of design options. For the pvc window models, choose from the basic white color, as well as 45 of the latest colored and wooden decorative surfaces, which you can combine internally and externally as you wish. For the highest design standards: IsoStar \*\*\*\*\*, with its high-quality external (optional) aluminum-clad, comes in an amazing 2,127 different colors!

#### 3. Stability and durability

The profile depth of the IsoStar\*\*\*\* window and its steel core ensure dimensional stability and durability. The excellent heat insulation of UNILUX products can be achieved even with the steel reinforcement. Advantages to you: high intrinsic stability of the window, supporting hardware firmly screwed into the steel (not just the pvc), and a strong connection to the building.

#### 4. Profile depth

The IsoStar \*\*\*\*\* profile depth is 88mm, compared to just 58mm in a typical pvc window from the 90s! You will be rewarded for placing your trust in this construction: impressive U-value, stability and flexibility when making the all-important glass selection.

#### 5. Three-fold sealing system

Windows with the larger frame depths need the right sealing system. IsoStar \*\*\*\*\* is generally fitted with three seals. The clever middle seal not only withstands wind forces, air permeability and energy losses, but also ensures better sound-proofing.

#### 6. Closed hardware groove

Clean appearance: A closed groove, concealed only by a thin layer of pvc (like a "membrane"), runs along the inner side of the white window frame, allowing us to lock and screw the necessary hardware into it at any random location. This keeps the inner sides of the frame easy-toclean, smooth and attractive!

- Passive house windows (Uw = 0.8 W/m<sup>2</sup>K)
- Standard with triple SuperThermo3 glass
- Available with sound-proofing and burglar-resistance