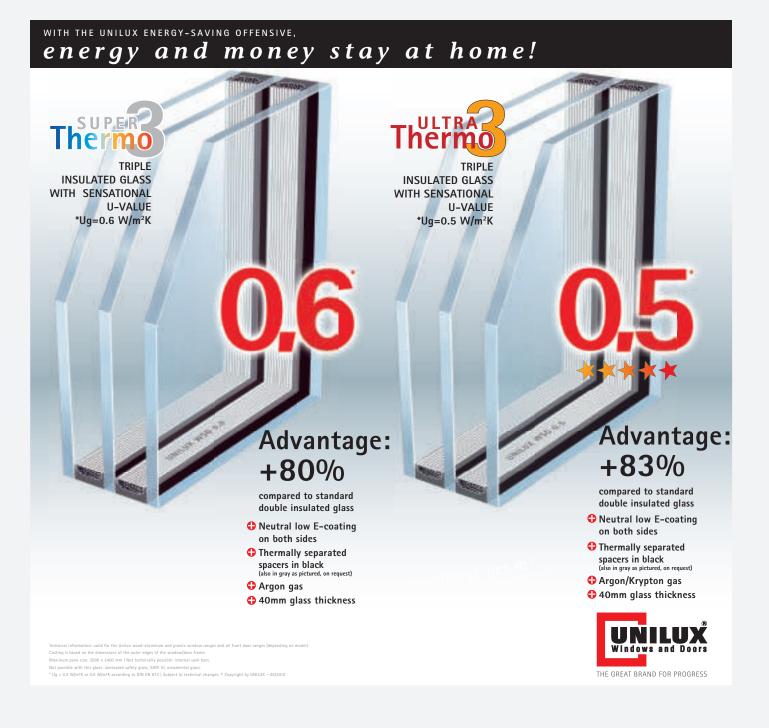

- Passive house windows (Uw = 0.8 W/m<sup>2</sup>K)
- Standard with triple SuperThermo3 glass
- Available with sound-proofing and burglar-resistance