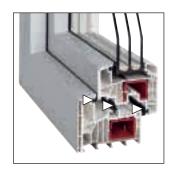

#### 4. Profile depth

The IsoStar \*\*\*\*\* profile depth is 88mm, compared to just 58mm in a typical pvc window from the 90s! You will be rewarded for placing your trust in this construction: impressive U-value, stability and flexibility when making the all-important glass selection.

#### 5. Three-fold sealing system

Windows with the larger frame depths need the right sealing system. IsoStar \*\*\*\*\* is generally fitted with three seals. The clever middle seal not only withstands wind forces, air permeability and energy losses, but also ensures better sound-proofing.