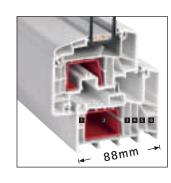

#### 4. Profile depth

The IsoStar \*\*\*\*\* profile depth is 88mm, compared to just 58mm in a typical pvc window from the 90s! You will be rewarded for placing your trust in this construction: impressive U-value, stability and flexibility when making the all-important glass selection.